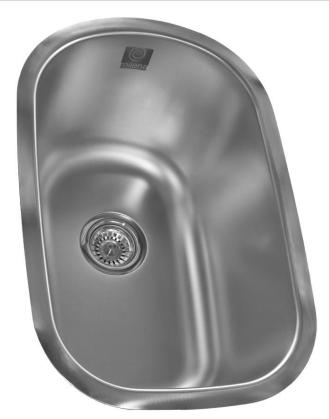

Our hugely popular Skinny Mini Range now includes a Undermount

Milena – Skinny Undermount – 32L Stainless Steel

MUT-32SS

MUT-32SS

NOTE: Shown with Lip - This is usually hidden under Bench-Top.

Includes 90mm Basket Waste and Installation Instructions.