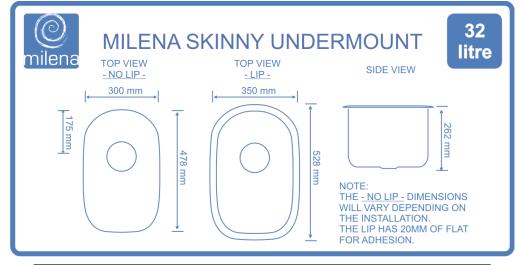

Our hugely popular Skinny Mini Range now includes a Undermount

Milena – Skinny Undermount – 32L Stainless Steel

MUT-32SS

MUT-32SS

NOTE: Shown with Lip - This is usually hidden under Bench-Top.

Includes 90mm Basket Waste and Installation Instructions.

Availability: In Stock (in all Warehouses nationally)

| Milena Code | System Description                     | Barcode (GTIN) |
|-------------|----------------------------------------|----------------|
| MUT-32SS    | MILENA SKINNY UNDERMOUNT TUB - 32L S/S | 9315528020050  |

| Fitted "Bowl" Dimensions | Carton Dimensions | Carton Weight |
|--------------------------|-------------------|---------------|
| 300X478X262 mm           | 375X555x320 mm    | 4 Kg          |

Pricing: Same as MIT-32MS & MIT-32MSNB (Including for Quantity Breaks)